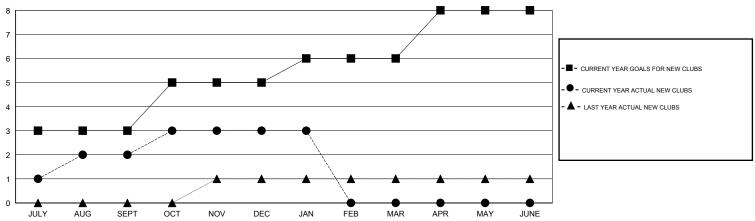

## GOALS AND ACTUAL NEW CLUBS CUMULATIVE

## GMT: KAMLESH JAIN LOCATION INDIA GMT CA 6

| Clubs                                              |                  |                     |                            |                             |  |
|----------------------------------------------------|------------------|---------------------|----------------------------|-----------------------------|--|
| RESULTS FOR 2013-2014                              |                  |                     |                            |                             |  |
| QUARTER                                            | NEW CLUB<br>GOAL | ACTUAL NEW<br>CLUBS | ACTUAL<br>DROPPED<br>CLUBS | ACTUAL NET<br>GAIN/<br>LOSS |  |
| JULY/AUG/SEPT OCT/NOV/DEC JAN/FEB/MAR APR/MAY/JUNE | 3<br>2<br>1<br>2 | 2<br>1<br>0         | 0<br>0<br>0                | 2<br>1<br>0                 |  |