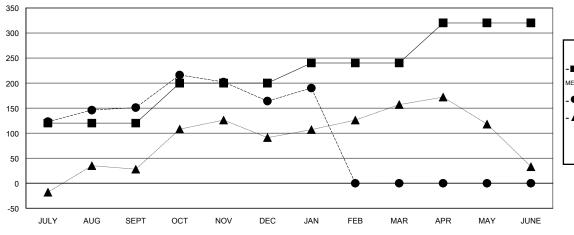

## GOALS AND ACTUAL MEMBERS CUMULATIVE

| -=-  | CURRENT YEAR GOALS FOR NEW |  |
|------|----------------------------|--|
| МЕМВ | ERS                        |  |

- CURRENT YEAR ACTUAL MEMBERS

- ▲ - LAST YEAR ACTUAL MEMBERS

| Members                  |                    |                       |                              |                             |  |  |
|--------------------------|--------------------|-----------------------|------------------------------|-----------------------------|--|--|
| RESULTS FOR 2013-2014    |                    |                       |                              |                             |  |  |
| QUARTER                  | NEW MEMBER<br>GOAL | ACTUAL NEW<br>MEMBERS | ACTUAL<br>DROPPED<br>MEMBERS | ACTUAL NET<br>GAIN/<br>LOSS |  |  |
| JULY/AUG/SEPT            | 120                | 274                   | 123                          | 151                         |  |  |
| OCT/NOV/DEC  JAN/FEB/MAR | 80<br>40           | 92<br>37              | 79<br>11                     | 13<br>26                    |  |  |
| APR/MAY/JUNE             | 80                 | 0                     | 0                            | 0                           |  |  |